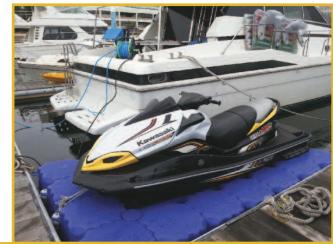

### JETSKI SUDE

#### ♣ Leisure sports / Resorts

- Marine structures for various resorts
- . Aquatic performance, convention, service facilities
- . Small rafting island
- . Floating fishing platform
- . Mooring structure for jet skis, kayaks, and other small boats
- . Water sports platform