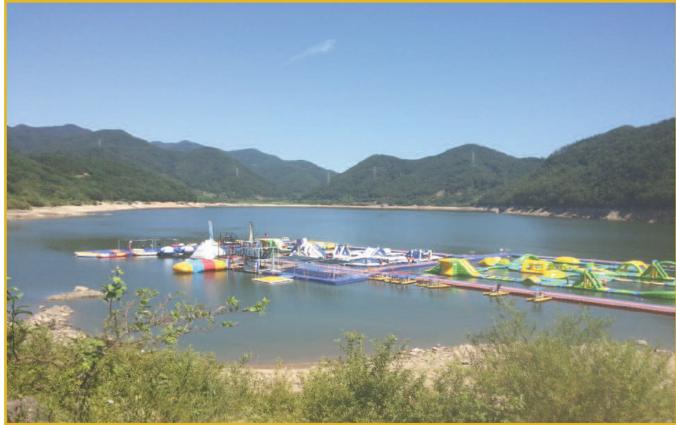

## **WATER PARK**

#### ♣ Leisure sports / Resorts

- Marine structures for various resorts
- . Aquatic performance, convention, service facilities
- . Small rafting island
- . Floating fishing platform
- . Mooring structure for jet skis, kayaks, and other small boats
- . Water sports platform