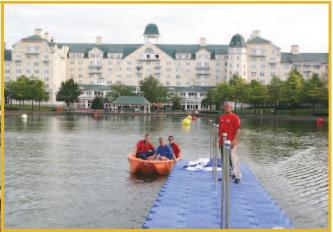

#### ♣ Leisure sports / Resorts

- Marine structures for various resorts
- . Aquatic performance, convention, service facilities
- . Small rafting island
- . Floating fishing platform
- . Mooring structure for jet skis, kayaks, and other small boats
- . Water sports platform

## **WATER PARK**