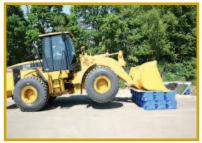

### MAIN PARTS

Main Cube

- 규격 500x500x400mm(±3%)
- 중량 **6.6**Kg(±3%)
- 부력 97.5Kg / Cube
- 소재 recyclable PE compound
- Slider

- 규격 1000x500x**270**mm
- 량 11.0Kg(±3%)
- 력 130Kg / Slider
- Center Pin

- 규격 180x240mm(±3%)
- 등량 0.68Kg(±3%)
- Bolt / Nut / Spacer