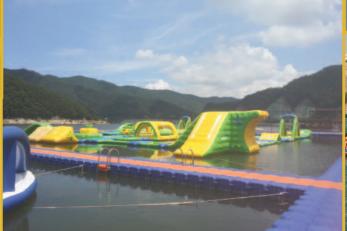

nd are not filled with any substance.



































### JETSKI SUDE





























### PUBLIC FACILITY







































The exceptional durability of our products make our floating dock an ideal choice. Compared to the 2 or 3 aluminum, steel or wooden docks that would have been bought during the life span of a Park Dock's floating dock. Aluminum requires a lot of energy to produce and wood is a natural resource that requires many years to regenerate. Wood also has to be protected every year with highly-polluting chemicals.

Increasing number of docks that are destroyed and replaced every year by extreme weather conditions. D&B docks can resist the most severe weather conditions in the world!















## **WATER PARK**































### **WALK WAY**