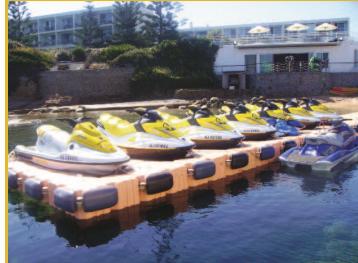

### JETSKI SUDE

#### ♣ Leisure sports / Resorts

- Marine structures for various resorts
- . Aquatic performance, convention, service facilities
- . Small rafting island
- . Floating fishing platform
- . Mooring structure for jet skis, kayaks, and other small boats
- . Water sports platform