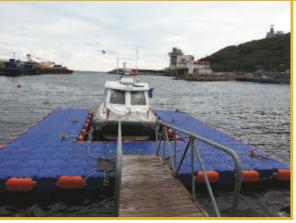

#### ■ Watercraft docking system

- Anchoring / mooring watercrafts
- . Pier construction platform
- . Temporary bridge

### JETSKI SUDE