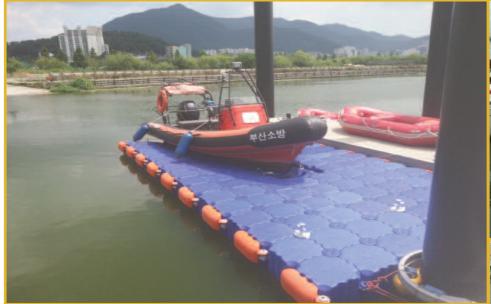

#### A Military, Coast Guard, Fire Department, etc.

- . Anchoring / mooring structure for vessels
- . Small pontoon for river crossing, rafts
- . Heliport
- . Lifeguard platform
- Rescue platform for ships and shipwrecks
- . Temporary sea route and warning signs

₽ 군사·해안경비·소방 시설

- 조난, 좌초선박 등의
- 소규모 도하용 부교, 뗏목
- 인명구조용 플랫폼

▼ 철인3종경기 해상 경기장 20M X 60M(5,000EA)

해상 훈련장

Park dock's modular dock sections can easily be configured to meet your needs.

Floating docks and walkways are the ideal watercraft management network, providing watercraft management network, providing dry-docking, walk-around access at the water level, and a safe space to board your watercraft.