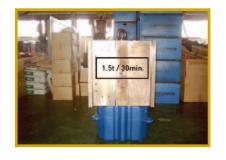

### MAIN PARTS

Main Cube

- 규격 500x500x400mm(±3%)
- 중량 **6.6**Kg(±3%)
- 부력 97.5Kg / Cube
- 소재 recyclable PE compound
- Slider

- 규격 1000x500x**270**mm
- 량 11.0Kg(±3%)
- 력 130Kg / Slider
- Center Pin

- 규격 180x240mm(±3%)
- 등량 0.68Kg(±3%)
- Bolt / Nut / Spacer