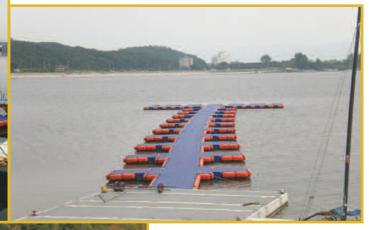

₽ 군사·해안경비·소방 시설

- 조난, 좌초선박 등의
- 소규모 도하용 부교, 뗏목
- 인명구조용 플랫폼

▼ 철인3종경기 해상 경기장 20M X 60M(5,000EA)

해상 훈련장

Park dock's modular dock sections can easily be configured to meet your needs.

Floating docks and walkways are the ideal watercraft management network, providing watercraft management network, providing dry-docking, walk-around access at the water level, and a safe space to board your watercraft.

### **WALK WAY**