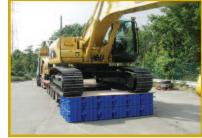

### MAIN PARTS

Main Cube

- 규격 500x500x400mm(±3%)
- 중량 **6.6**Kg(±3%)
- 부력 97.5Kg / Cube
- 소재 recyclable PE compound
- Slider

- 규격 1000x500x**270**mm
- 량 11.0Kg(±3%)
- 력 130Kg / Slider
- Center Pin

- 규격 180x240mm(±3%)
- 등량 0.68Kg(±3%)
- Bolt / Nut / Spacer

Fender

- 구격 500x270x135mm(±3%)

Anchoring PinHandrail / pin

Winch SystemHeavy Duty Cleat

Mooring FrameSolar Guide Light

수상조립식계류시스템