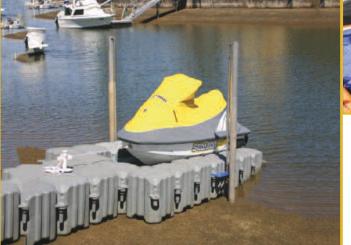

stem
- . Pier, dam and other safety measure platforms



₽ 군사·해안경비·소방 시설

- 조난, 좌초선박 등의
- 소규모 도하용 부교, 뗏목
- 인명구조용 플랫폼

▼ 철인3종경기 해상 경기장 20M X 60M(5,000EA)







해상 훈련장







Park dock's modular dock sections can easily be configured to meet your needs.

Floating docks and walkways are the ideal watercraft management network, providing watercraft management network, providing dry-docking, walk-around access at the water level, and a safe space to board your watercraft.

Our docks are manufactured from low-density polyethylene that will not damage the finish on any boat or PWC.

They are a uniquely engineered design that forms chambers which displace water and trap air for buoyancy and are not filled with any substance.



































### JETSKI SUDE





























### PUBLIC FACILITY







































The exceptional durability of our products make our floating dock an ideal choice. Compared to the 2 or 3 aluminum, steel or wooden docks that would have been bought during the life span of a Park Dock's floating dock. Aluminum requires a lot of energy to produce and wood is a natural resource that requires many years to regenerate. Wood also has to be protected every year with highly-polluting chemicals.

Increasing number of docks that are destroyed and replaced every year by extreme weather conditions. D&B docks can resist the most severe weather conditions in the world!















## **WATER PARK**































### **WALK WAY**