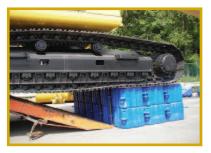

### MAIN PARTS

Main Cube

- 규격 500x500x400mm(±3%)
- 중량 **6.6**Kg(±3%)
- 부력 97.5Kg / Cube
- 소재 recyclable PE compound
- Slider

- 규격 1000x500x**270**mm
- 량 11.0Kg(±3%)
- 력 130Kg / Slider
- Center Pin

- 규격 180x240mm(±3%)
- 등량 0.68Kg(±3%)
- Bolt / Nut / Spacer