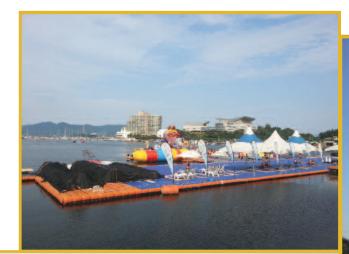

not filled with any substance.



































### JETSKI SUDE





























### PUBLIC FACILITY







































The exceptional durability of our products make our floating dock an ideal choice. Compared to the 2 or 3 aluminum, steel or wooden docks that would have been bought during the life span of a Park Dock's floating dock. Aluminum requires a lot of energy to produce and wood is a natural resource that requires many years to regenerate. Wood also has to be protected every year with highly-polluting chemicals.

Increasing number of docks that are destroyed and replaced every year by extreme weather conditions. D&B docks can resist the most severe weather conditions in the world!















## **WATER PARK**































### **WALK WAY**