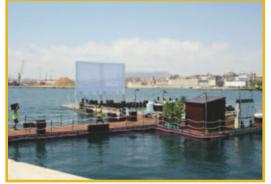

### PUBLIC FACILITY

The exceptional durability of our products make our floating dock an ideal choice. Compared to the 2 or 3 aluminum, steel or wooden docks that would have been bought during the life span of a Park Dock's floating dock. Aluminum requires a lot of energy to produce and wood is a natural resource that requires many years to regenerate. Wood also has to be protected every year with highly-polluting chemicals.