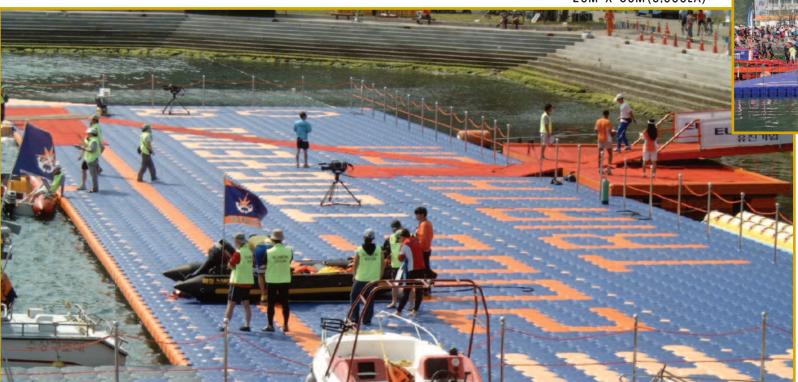

₽ 군사·해안경비·소방 시설

- 조난, 좌초선박 등의
- 소규모 도하용 부교, 뗏목
- 인명구조용 플랫폼

▼ 철인3종경기 해상 경기장 20M X 60M(5,000EA)

해상 훈련장

Park dock's modular dock sections can easily be configured to meet your needs.

Floating docks and walkways are the ideal watercraft management network, providing watercraft management network, providing dry-docking, walk-around access at the water level, and a safe space to board your watercraft.