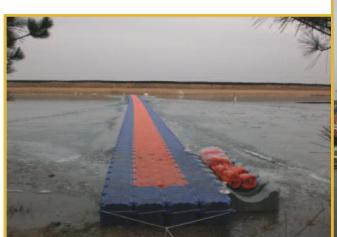

### JETSKI SUDE





























### PUBLIC FACILITY







































The exceptional durability of our products make our floating dock an ideal choice. Compared to the 2 or 3 aluminum, steel or wooden docks that would have been bought during the life span of a Park Dock's floating dock. Aluminum requires a lot of energy to produce and wood is a natural resource that requires many years to regenerate. Wood also has to be protected every year with highly-polluting chemicals.

Increasing number of docks that are destroyed and replaced every year by extreme weather conditions. D&B docks can resist the most severe weather conditions in the world!















## **WATER PARK**































### **WALK WAY**