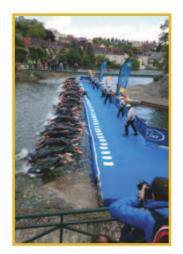

₽ 군사·해안경비·소방 시설

- 조난, 좌초선박 등의
- 소규모 도하용 부교, 뗏목
- 인명구조용 플랫폼

▼ 철인3종경기 해상 경기장 20M X 60M(5,000EA)

해상 훈련장

Park dock's modular dock sections can easily be configured to meet your needs.

Floating docks and walkways are the ideal watercraft management network, providing watercraft management network, providing dry-docking, walk-around access at the water level, and a safe space to board your watercraft.