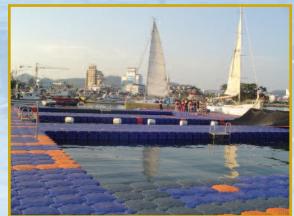

₽ 군사·해안경비·소방 시설

- 조난, 좌초선박 등의
- 소규모 도하용 부교, 뗏목
- 인명구조용 플랫폼

▼ 철인3종경기 해상 경기장 20M X 60M(5,000EA)

해상 훈련장

Park dock's modular dock sections can easily be configured to meet your needs.

Floating docks and walkways are the ideal watercraft management network, providing watercraft management network, providing dry-docking, walk-around access at the water level, and a safe space to board your watercraft.