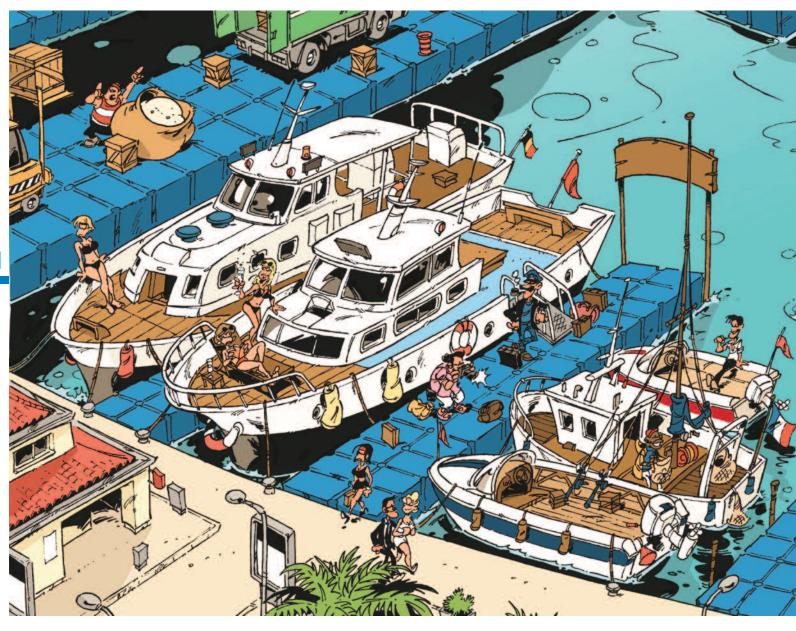

### PARKDOCK Evolutional Marine-Floating System you've ever desired

₽ 해상 운송수단의 정박, 계류 시설

요트 · 모터보트 · 제트스키 등 해상 운송수단의 계류 시설 부두 작업용 플랫폼 • 가설교

• 수상 낚시터 • 수상 스포츠 플랫폼 □ 레저 시설 · 각종 리조트의 해상 시설

· 수상 공연 연회 서비스 시설 · 제트스키 · 카약 · 조정 계류 시설 🚃

• 소평 래프팅 플랫폼 • 경주용 레인, 경기용 시설

**과 해안 양식장 시설** - 다양한 면적의 양식장 가두리 구조물 •해상 간이도로 •양식장 작업용 플랫폼

수상조립식계류시스템

Park dock's high quality plastic system boasts an exceptional lifespan, a high resistance to the most severe weather conditions and is relatively maintenance-free.

- 선박의 정박, 계류 시설

- 헬리콥터 이창륙장
- 임시 해로 표시, 수상 경계 표시

#### ■ Watercraft docking system

- Anchoring / mooring watercrafts
- . Pier construction platform
- . Temporary bridge

#### ♣ Leisure sports / Resorts

- Marine structures for various resorts
- . Aquatic performance, convention, service facilities
- . Small rafting island
- . Floating fishing platform
- . Mooring structure for jet skis, kayaks, and other small boats
- . Water sports platform