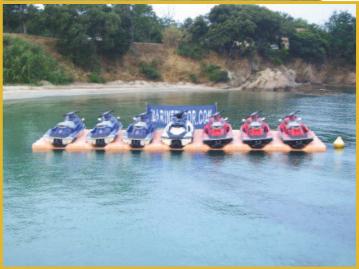

### JETSKI SUDE

#### ♣ Leisure sports / Resorts

- Marine structures for various resorts
- . Aquatic performance, convention, service facilities
- . Small rafting island
- . Floating fishing platform
- . Mooring structure for jet skis, kayaks, and other small boats
- . Water sports platform