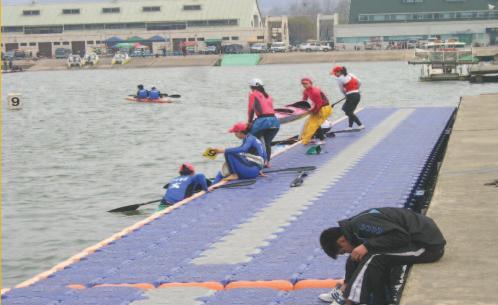

#### ♣ Leisure sports / Resorts

- Marine structures for various resorts
- . Aquatic performance, convention, service facilities
- . Small rafting island
- . Floating fishing platform
- . Mooring structure for jet skis, kayaks, and other small boats
- . Water sports platform

### **WALK WAY**