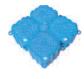

### MAIN PARTS

Main Cube

- 규격 500x500x400mm(±3%)
- 중량 **6.6**Kg(±3%)
- 부력 97.5Kg / Cube
- 소재 recyclable PE compound
- Slider

- 규격 1000x500x**270**mm
- 량 11.0Kg(±3%)
- 력 130Kg / Slider
- Center Pin

- 규격 180x240mm(±3%)
- 등량 0.68Kg(±3%)
- Bolt / Nut / Spacer