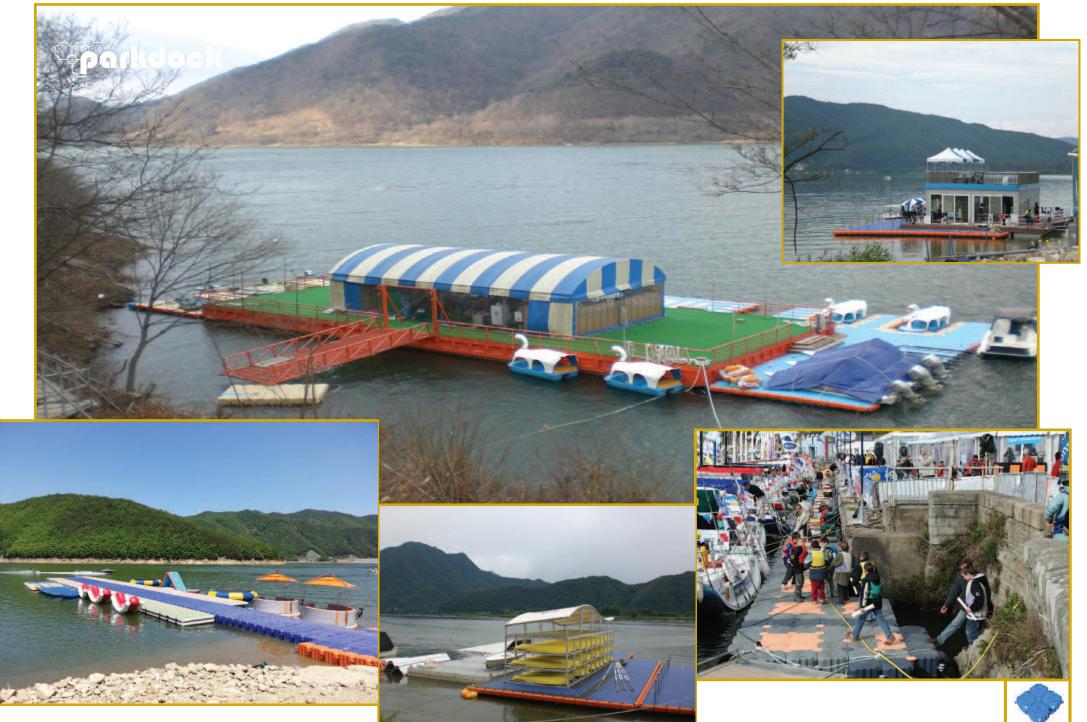

• 소평 래프팅 플랫폼 • 경주용 레인, 경기용 시설

**과 해안 양식장 시설** - 다양한 면적의 양식장 가두리 구조물 •해상 간이도로 •양식장 작업용 플랫폼

수상조립식계류시스템

Park dock's high quality plastic system boasts an exceptional lifespan, a high resistance to the most severe weather conditions and is relatively maintenance-free.

₽ 군사·해안경비·소방 시설

- 조난, 좌초선박 등의
- 소규모 도하용 부교, 뗏목
- 인명구조용 플랫폼

▼ 철인3종경기 해상 경기장 20M X 60M(5,000EA)

해상 훈련장

Park dock's modular dock sections can easily be configured to meet your needs.

Floating docks and walkways are the ideal watercraft management network, providing watercraft management network, providing dry-docking, walk-around access at the water level, and a safe space to board your watercraft.