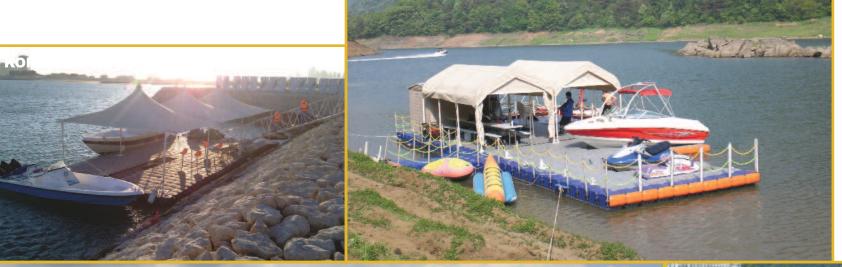

#### ₽ Ocean farm

- Various sizes of marine farm peripheral structures
- . Work platform
- . Marine farm platform

#### ♣ Industrial work area

- . Marine oil field platform
- . Power plant, dredging system
- . Flood control barrage
- . Sewage and water treatment system
- . Pier, dam and other safety measure platforms