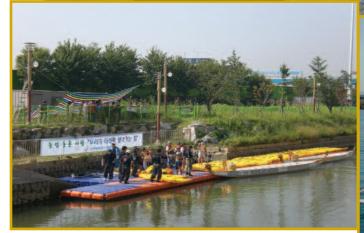

### PUBLIC FACILITY

The exceptional durability of our products make our floating dock an ideal choice. Compared to the 2 or 3 aluminum, steel or wooden docks that would have been bought during the life span of a Park Dock's floating dock. Aluminum requires a lot of energy to produce and wood is a natural resource that requires many years to regenerate. Wood also has to be protected every year with highly-polluting chemicals.