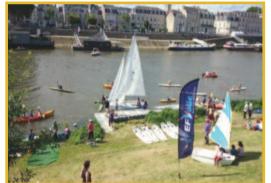

#### ♣ Leisure sports / Resorts

- Marine structures for various resorts
- . Aquatic performance, convention, service facilities
- . Small rafting island
- . Floating fishing platform
- . Mooring structure for jet skis, kayaks, and other small boats
- . Water sports platform