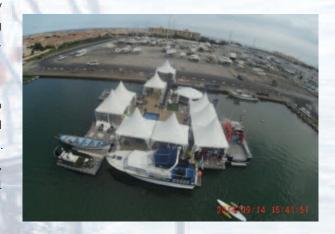

### PUBLIC FACILITY

The exceptional durability of our products make our floating dock an ideal choice. Compared to the 2 or 3 aluminum, steel or wooden docks that would have been bought during the life span of a Park Dock's floating dock. Aluminum requires a lot of energy to produce and wood is a natural resource that requires many years to regenerate. Wood also has to be protected every year with highly-polluting chemicals.