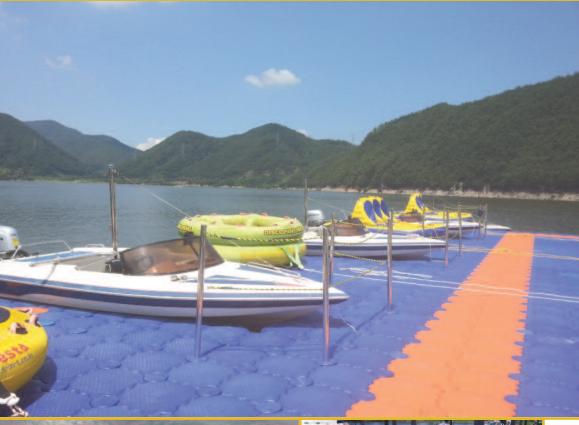

#### ♣ Leisure sports / Resorts

- Marine structures for various resorts
- . Aquatic performance, convention, service facilities
- . Small rafting island
- . Floating fishing platform
- . Mooring structure for jet skis, kayaks, and other small boats
- . Water sports platform

### JETSKI SUDE