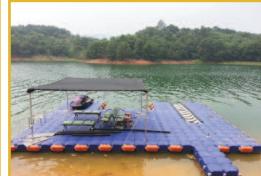

#### ₽ Ocean farm

- Various sizes of marine farm peripheral structures
- . Work platform
- . Marine farm platform

#### ♣ Industrial work area

- . Marine oil field platform
- . Power plant, dredging system
- . Flood control barrage
- . Sewage and water treatment system
- . Pier, dam and other safety measure platforms