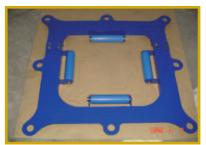

### MAIN PARTS

Main Cube

- 규격 500x500x400mm(±3%)
- 중량 **6.6**Kg(±3%)
- 부력 97.5Kg / Cube
- 소재 recyclable PE compound
- Slider

- 규격 1000x500x**270**mm
- 량 11.0Kg(±3%)
- 력 130Kg / Slider
- Center Pin

- 규격 180x240mm(±3%)
- 등량 0.68Kg(±3%)
- Bolt / Nut / Spacer

Fender

- 구격 500x270x135mm(±3%)

Anchoring PinHandrail / pin

Winch SystemHeavy Duty Cleat

Mooring FrameSolar Guide Light

수상조립식계류시스템