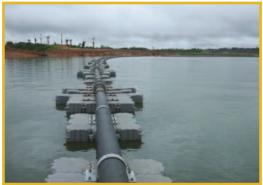

#### ₽ 산업용 작업시설

- 동력 바지선, 준설선

- 물막이 경계

· 폐수 · 하수처리 및 수질관리 시설

· 교각 · 댐 · 구조물 등에 대한

수상 작업용 플랫폼

#### ♣ Industrial work area

- . Marine oil field platform
- . Power plant, dredging system
- . Flood control barrage
- . Sewage and water treatment system
- . Pier, dam and other safety measure platforms