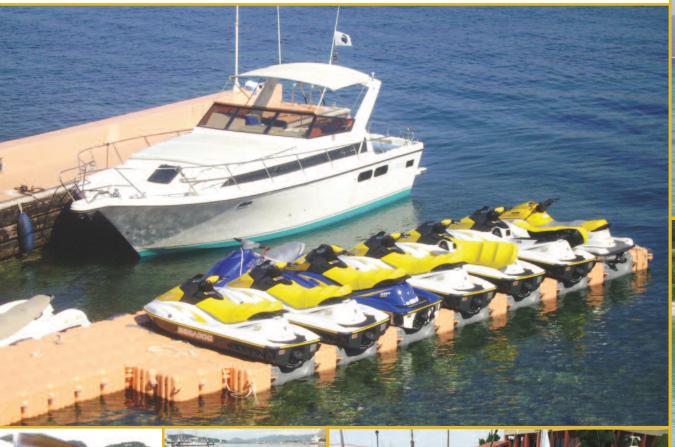

### PARKDOCK Evolutional Marine-Floating System you've ever desired

₽ 해상 운송수단의 정박, 계류 시설

요트 · 모터보트 · 제트스키 등 해상 운송수단의 계류 시설 부두 작업용 플랫폼 • 가설교

• 수상 낚시터 • 수상 스포츠 플랫폼 □ 레저 시설 · 각종 리조트의 해상 시설

· 수상 공연 연회 서비스 시설 · 제트스키 · 카약 · 조정 계류 시설 🚃

#### ♣ Leisure sports / Resorts

- Marine structures for various resorts
- . Aquatic performance, convention, service facilities
- . Small rafting island
- . Floating fishing platform
- . Mooring structure for jet skis, kayaks, and other small boats
- . Water sports platform