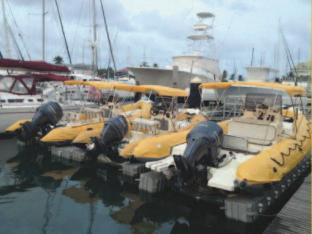

#### ■ Watercraft docking system

- Anchoring / mooring watercrafts
- . Pier construction platform
- . Temporary bridge

#### ♣ Leisure sports / Resorts

- Marine structures for various resorts
- . Aquatic performance, convention, service facilities
- . Small rafting island
- . Floating fishing platform
- . Mooring structure for jet skis, kayaks, and other small boats
- . Water sports platform