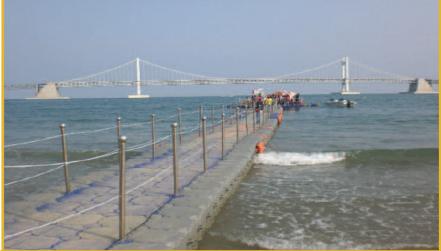

₽ 군사·해안경비·소방 시설

- 조난, 좌초선박 등의
- 소규모 도하용 부교, 뗏목
- 인명구조용 플랫폼

▼ 철인3종경기 해상 경기장 20M X 60M(5,000EA)

해상 훈련장

Park dock's modular dock sections can easily be configured to meet your needs.

Floating docks and walkways are the ideal watercraft management network, providing watercraft management network, providing dry-docking, walk-around access at the water level, and a safe space to board your watercraft.