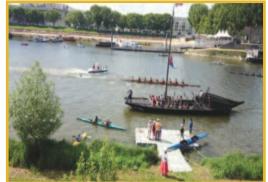

#### ♣ Leisure sports / Resorts

- Marine structures for various resorts
- . Aquatic performance, convention, service facilities
- . Small rafting island
- . Floating fishing platform
- . Mooring structure for jet skis, kayaks, and other small boats
- . Water sports platform

₽ 군사·해안경비·소방 시설

- 조난, 좌초선박 등의
- 소규모 도하용 부교, 뗏목
- 인명구조용 플랫폼

▼ 철인3종경기 해상 경기장 20M X 60M(5,000EA)

해상 훈련장

Park dock's modular dock sections can easily be configured to meet your needs.

Floating docks and walkways are the ideal watercraft management network, providing watercraft management network, providing dry-docking, walk-around access at the water level, and a safe space to board your watercraft.