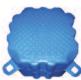

### MAIN PARTS

Main Cube

- 규격 500x500x400mm(±3%)
- 중량 **6.6**Kg(±3%)
- 부력 97.5Kg / Cube
- 소재 recyclable PE compound
- Slider

- 규격 1000x500x**270**mm
- 량 11.0Kg(±3%)
- 력 130Kg / Slider
- Center Pin

- 규격 180x240mm(±3%)
- 등량 0.68Kg(±3%)
- Bolt / Nut / Spacer