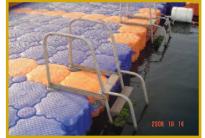

FACILITY







































The exceptional durability of our products make our floating dock an ideal choice. Compared to the 2 or 3 aluminum, steel or wooden docks that would have been bought during the life span of a Park Dock's floating dock. Aluminum requires a lot of energy to produce and wood is a natural resource that requires many years to regenerate. Wood also has to be protected every year with highly-polluting chemicals.

Increasing number of docks that are destroyed and replaced every year by extreme weather conditions. D&B docks can resist the most severe weather conditions in the world!















## **WATER PARK**































### **WALK WAY**