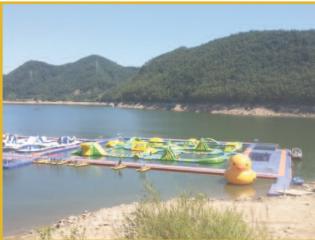

## **WATER PARK**

#### ♣ Leisure sports / Resorts

- Marine structures for various resorts
- . Aquatic performance, convention, service facilities
- . Small rafting island
- . Floating fishing platform
- . Mooring structure for jet skis, kayaks, and other small boats
- . Water sports platform