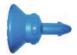

### MAIN PARTS

Main Cube

- 규격 500x500x400mm(±3%)
- 중량 **6.6**Kg(±3%)
- 부력 97.5Kg / Cube
- 소재 recyclable PE compound
- Slider

- 규격 1000x500x**270**mm
- 량 11.0Kg(±3%)
- 력 130Kg / Slider
- Center Pin

- 규격 180x240mm(±3%)
- 등량 0.68Kg(±3%)
- Bolt / Nut / Spacer

Fender

- 구격 500x270x135mm(±3%)

Anchoring PinHandrail / pin

Winch SystemHeavy Duty Cleat

Mooring FrameSolar Guide Light

수상조립식계류시스템