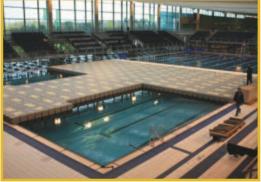

### PUBLIC FACILITY







































The exceptional durability of our products make our floating dock an ideal choice. Compared to the 2 or 3 aluminum, steel or wooden docks that would have been bought during the life span of a Park Dock's floating dock. Aluminum requires a lot of energy to produce and wood is a natural resource that requires many years to regenerate. Wood also has to be protected every year with highly-polluting chemicals.

Increasing number of docks that are destroyed and replaced every year by extreme weather conditions. D&B docks can resist the most severe weather conditions in the world!















## **WATER PARK**































### **WALK WAY**