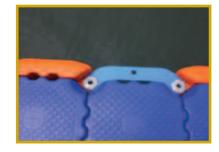

### MAIN PARTS

Main Cube

- 규격 500x500x400mm(±3%)
- 중량 **6.6**Kg(±3%)
- 부력 97.5Kg / Cube
- 소재 recyclable PE compound
- Slider

- 규격 1000x500x**270**mm
- 량 11.0Kg(±3%)
- 력 130Kg / Slider
- Center Pin

- 규격 180x240mm(±3%)
- 등량 0.68Kg(±3%)
- Bolt / Nut / Spacer

Fender

- 구격 500x270x135mm(±3%)

Anchoring PinHandrail / pin

Winch SystemHeavy Duty Cleat

Mooring FrameSolar Guide Light

수상조립식계류시스템