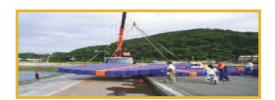

### MAIN PARTS

Main Cube

- 규격 500x500x400mm(±3%)
- 중량 **6.6**Kg(±3%)
- 부력 97.5Kg / Cube
- 소재 recyclable PE compound
- Slider

- 규격 1000x500x**270**mm
- 량 11.0Kg(±3%)
- 력 130Kg / Slider
- Center Pin

- 규격 180x240mm(±3%)
- 등량 0.68Kg(±3%)
- Bolt / Nut / Spacer

Fender

- 구격 500x270x135mm(±3%)

Anchoring PinHandrail / pin

Winch SystemHeavy Duty Cleat

Mooring FrameSolar Guide Light

수상조립식계류시스템