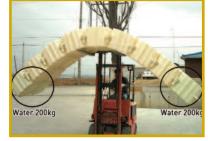

### MAIN PARTS

Main Cube

- 규격 500x500x400mm(±3%)
- 중량 **6.6**Kg(±3%)
- 부력 97.5Kg / Cube
- 소재 recyclable PE compound
- Slider

- 규격 1000x500x**270**mm
- 량 11.0Kg(±3%)
- 력 130Kg / Slider
- Center Pin

- 규격 180x240mm(±3%)
- 등량 0.68Kg(±3%)
- Bolt / Nut / Spacer

• 소평 래프팅 플랫폼 • 경주용 레인, 경기용 시설

**과 해안 양식장 시설** - 다양한 면적의 양식장 가두리 구조물 •해상 간이도로 •양식장 작업용 플랫폼

수상조립식계류시스템

Park dock's high quality plastic system boasts an exceptional lifespan, a high resistance to the most severe weather conditions and is relatively maintenance-free.