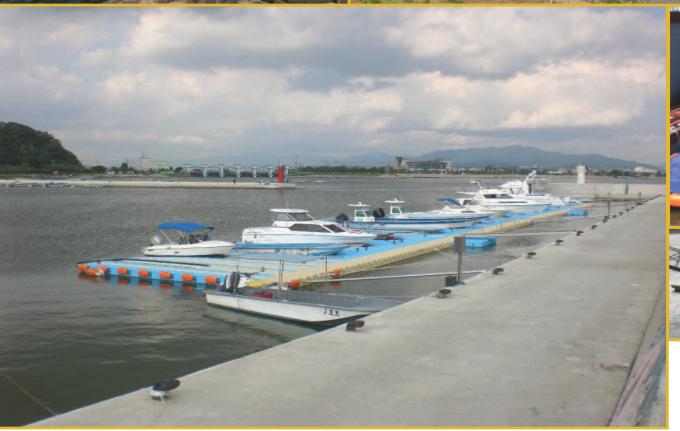

### PARKDOCK Evolutional Marine-Floating System you've ever desired

₽ 해상 운송수단의 정박, 계류 시설

요트 · 모터보트 · 제트스키 등 해상 운송수단의 계류 시설 부두 작업용 플랫폼 • 가설교

• 수상 낚시터 • 수상 스포츠 플랫폼 □ 레저 시설 · 각종 리조트의 해상 시설

· 수상 공연 연회 서비스 시설 · 제트스키 · 카약 · 조정 계류 시설 🚃

#### ■ Watercraft docking system

- Anchoring / mooring watercrafts
- . Pier construction platform
- . Temporary bridge