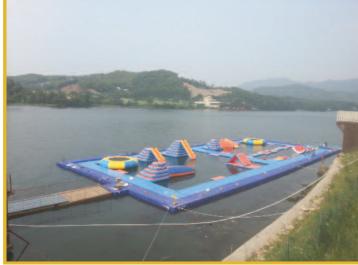

ot filled with any substance.



































### JETSKI SUDE





























### PUBLIC FACILITY







































The exceptional durability of our products make our floating dock an ideal choice. Compared to the 2 or 3 aluminum, steel or wooden docks that would have been bought during the life span of a Park Dock's floating dock. Aluminum requires a lot of energy to produce and wood is a natural resource that requires many years to regenerate. Wood also has to be protected every year with highly-polluting chemicals.

Increasing number of docks that are destroyed and replaced every year by extreme weather conditions. D&B docks can resist the most severe weather conditions in the world!















## **WATER PARK**































### **WALK WAY**