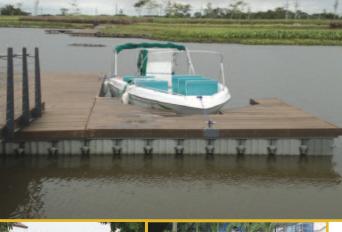

#### ■ Watercraft docking system

- Anchoring / mooring watercrafts
- . Pier construction platform
- . Temporary bridge

Our docks are manufactured from low-density polyethylene that will not damage the finish on any boat or PWC.

They are a uniquely engineered design that forms chambers which displace water and trap air for buoyancy and are not filled with any substance.