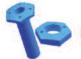

### MAIN PARTS

Main Cube

- 규격 500x500x400mm(±3%)
- 중량 **6.6**Kg(±3%)
- 부력 97.5Kg / Cube
- 소재 recyclable PE compound
- Slider

- 규격 1000x500x**270**mm
- 량 11.0Kg(±3%)
- 력 130Kg / Slider
- Center Pin

- 규격 180x240mm(±3%)
- 등량 0.68Kg(±3%)
- Bolt / Nut / Spacer