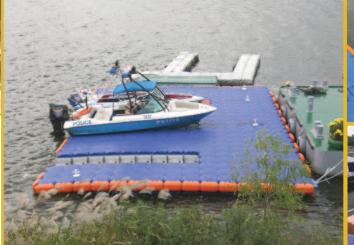

### PARKDOCK Evolutional Marine-Floating System you've ever desired

₽ 해상 운송수단의 정박, 계류 시설

요트 · 모터보트 · 제트스키 등 해상 운송수단의 계류 시설 부두 작업용 플랫폼 • 가설교

• 수상 낚시터 • 수상 스포츠 플랫폼 □ 레저 시설 · 각종 리조트의 해상 시설

· 수상 공연 연회 서비스 시설 · 제트스키 · 카약 · 조정 계류 시설 🚃

• 소평 래프팅 플랫폼 • 경주용 레인, 경기용 시설

**과 해안 양식장 시설** - 다양한 면적의 양식장 가두리 구조물 •해상 간이도로 •양식장 작업용 플랫폼

수상조립식계류시스템

Park dock's high quality plastic system boasts an exceptional lifespan, a high resistance to the most severe weather conditions and is relatively maintenance-free.

#### ■ Watercraft docking system

- Anchoring / mooring watercrafts
- . Pier construction platform
- . Temporary bridge