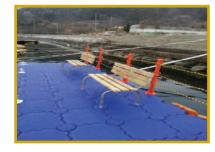

#### ■ Watercraft docking system

- Anchoring / mooring watercrafts
- . Pier construction platform
- . Temporary bridge

#### ♣ Leisure sports / Resorts

- Marine structures for various resorts
- . Aquatic performance, convention, service facilities
- . Small rafting island
- . Floating fishing platform
- . Mooring structure for jet skis, kayaks, and other small boats
- . Water sports platform