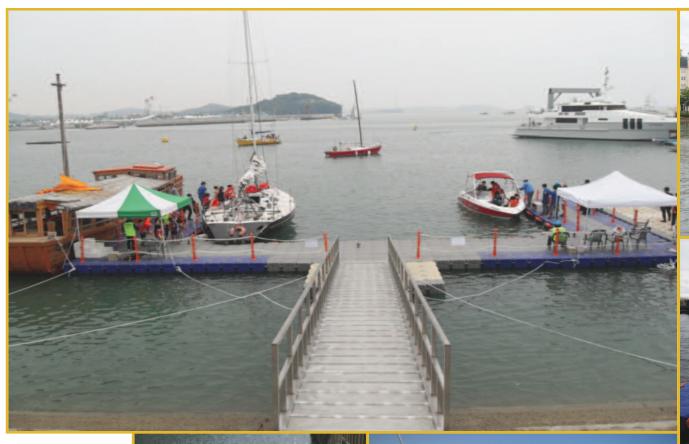

#### □ APPLICATION

#### ■ Watercraft docking system

- Anchoring / mooring watercrafts
- . Pier construction platform
- . Temporary bridge

₽ 군사·해안경비·소방 시설

- 조난, 좌초선박 등의
- 소규모 도하용 부교, 뗏목
- 인명구조용 플랫폼

▼ 철인3종경기 해상 경기장 20M X 60M(5,000EA)

해상 훈련장

Park dock's modular dock sections can easily be configured to meet your needs.

Floating docks and walkways are the ideal watercraft management network, providing watercraft management network, providing dry-docking, walk-around access at the water level, and a safe space to board your watercraft.