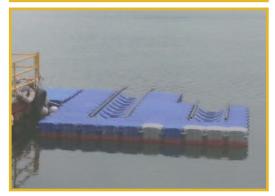

### PUBLIC FACILITY







































The exceptional durability of our products make our floating dock an ideal choice. Compared to the 2 or 3 aluminum, steel or wooden docks that would have been bought during the life span of a Park Dock's floating dock. Aluminum requires a lot of energy to produce and wood is a natural resource that requires many years to regenerate. Wood also has to be protected every year with highly-polluting chemicals.

Increasing number of docks that are destroyed and replaced every year by extreme weather conditions. D&B docks can resist the most severe weather conditions in the world!















## **WATER PARK**































### **WALK WAY**