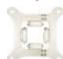

### MAIN PARTS

Main Cube

- 규격 500x500x400mm(±3%)
- 중량 **6.6**Kg(±3%)
- 부력 97.5Kg / Cube
- 소재 recyclable PE compound
- Slider

- 규격 1000x500x**270**mm
- 량 11.0Kg(±3%)
- 력 130Kg / Slider
- Center Pin

- 규격 180x240mm(±3%)
- 등량 0.68Kg(±3%)
- Bolt / Nut / Spacer