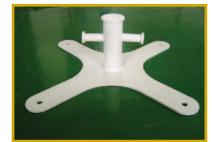

### MAIN PARTS

Main Cube

- 규격 500x500x400mm(±3%)
- 중량 **6.6**Kg(±3%)
- 부력 97.5Kg / Cube
- 소재 recyclable PE compound
- Slider

- 규격 1000x500x**270**mm
- 량 11.0Kg(±3%)
- 력 130Kg / Slider
- Center Pin

- 규격 180x240mm(±3%)
- 등량 0.68Kg(±3%)
- Bolt / Nut / Spacer

Fender

- 구격 500x270x135mm(±3%)

Anchoring PinHandrail / pin

Winch SystemHeavy Duty Cleat

Mooring FrameSolar Guide Light

수상조립식계류시스템