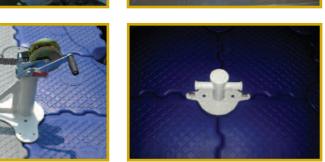

### MAIN PARTS

Main Cube

- 규격 500x500x400mm(±3%)
- 중량 **6.6**Kg(±3%)
- 부력 97.5Kg / Cube
- 소재 recyclable PE compound
- Slider

- 규격 1000x500x**270**mm
- 량 11.0Kg(±3%)
- 력 130Kg / Slider
- Center Pin

- 규격 180x240mm(±3%)
- 등량 0.68Kg(±3%)
- Bolt / Nut / Spacer

Fender

- 구격 500x270x135mm(±3%)

Anchoring PinHandrail / pin

Winch SystemHeavy Duty Cleat

Mooring FrameSolar Guide Light

수상조립식계류시스템