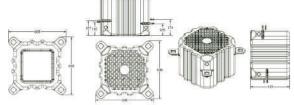

### MAIN PARTS

Main Cube

- 규격 500x500x400mm(±3%)
- 중량 **6.6**Kg(±3%)
- 부력 97.5Kg / Cube
- 소재 recyclable PE compound
- Slider

- 규격 1000x500x**270**mm
- 량 11.0Kg(±3%)
- 력 130Kg / Slider
- Center Pin

- 규격 180x240mm(±3%)
- 등량 0.68Kg(±3%)
- Bolt / Nut / Spacer

Fender

- 구격 500x270x135mm(±3%)

Anchoring PinHandrail / pin

Winch SystemHeavy Duty Cleat

Mooring FrameSolar Guide Light

수상조립식계류시스템