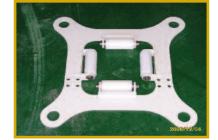

### MAIN PARTS

Main Cube

- 규격 500x500x400mm(±3%)
- 중량 **6.6**Kg(±3%)
- 부력 97.5Kg / Cube
- 소재 recyclable PE compound
- Slider

- 규격 1000x500x**270**mm
- 량 11.0Kg(±3%)
- 력 130Kg / Slider
- Center Pin

- 규격 180x240mm(±3%)
- 등량 0.68Kg(±3%)
- Bolt / Nut / Spacer

Fender

- 구격 500x270x135mm(±3%)

Anchoring PinHandrail / pin

Winch SystemHeavy Duty Cleat

Mooring FrameSolar Guide Light

수상조립식계류시스템