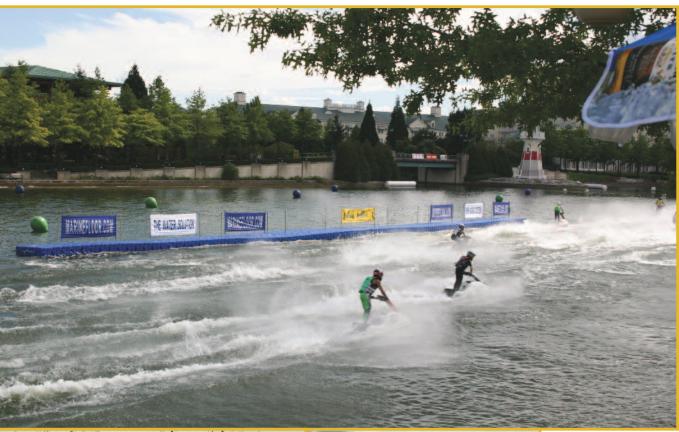

#### ♣ Leisure sports / Resorts

- Marine structures for various resorts
- . Aquatic performance, convention, service facilities
- . Small rafting island
- . Floating fishing platform
- . Mooring structure for jet skis, kayaks, and other small boats
- . Water sports platform

₽ 군사·해안경비·소방 시설

- 조난, 좌초선박 등의
- 소규모 도하용 부교, 뗏목
- 인명구조용 플랫폼

▼ 철인3종경기 해상 경기장 20M X 60M(5,000EA)

해상 훈련장

Park dock's modular dock sections can easily be configured to meet your needs.

Floating docks and walkways are the ideal watercraft management network, providing watercraft management network, providing dry-docking, walk-around access at the water level, and a safe space to board your watercraft.