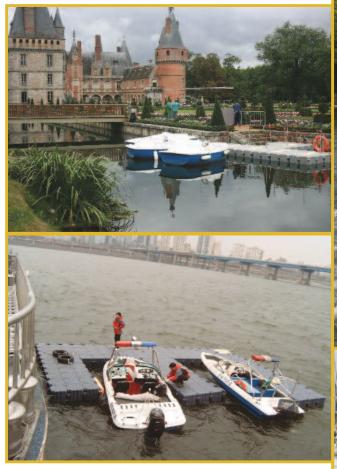

### PARKDOCK Evolutional Marine-Floating System you've ever desired

₽ 해상 운송수단의 정박, 계류 시설

요트 · 모터보트 · 제트스키 등 해상 운송수단의 계류 시설 부두 작업용 플랫폼 • 가설교

• 수상 낚시터 • 수상 스포츠 플랫폼 □ 레저 시설 · 각종 리조트의 해상 시설

· 수상 공연 연회 서비스 시설 · 제트스키 · 카약 · 조정 계류 시설 🚃

• 소평 래프팅 플랫폼 • 경주용 레인, 경기용 시설

**과 해안 양식장 시설** - 다양한 면적의 양식장 가두리 구조물 •해상 간이도로 •양식장 작업용 플랫폼

수상조립식계류시스템

Park dock's high quality plastic system boasts an exceptional lifespan, a high resistance to the most severe weather conditions and is relatively maintenance-free.

#### ■ Watercraft docking system

- Anchoring / mooring watercrafts
- . Pier construction platform
- . Temporary bridge

#### ♣ Leisure sports / Resorts

- Marine structures for various resorts
- . Aquatic performance, convention, service facilities
- . Small rafting island
- . Floating fishing platform
- . Mooring structure for jet skis, kayaks, and other small boats
- . Water sports platform