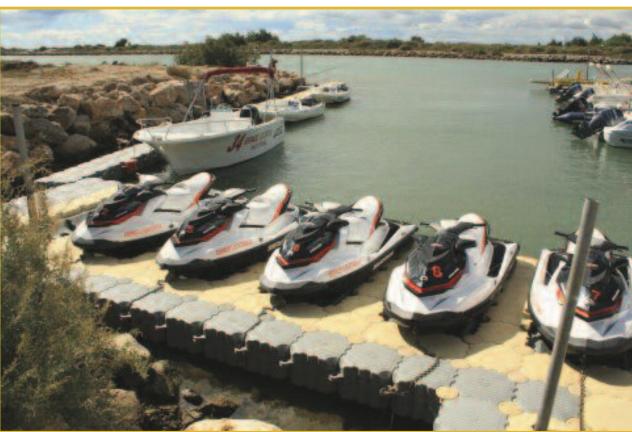

system
- . Pier, dam and other safety measure platforms



₽ 군사·해안경비·소방 시설

- 조난, 좌초선박 등의
- 소규모 도하용 부교, 뗏목
- 인명구조용 플랫폼

▼ 철인3종경기 해상 경기장 20M X 60M(5,000EA)







해상 훈련장







Park dock's modular dock sections can easily be configured to meet your needs.

Floating docks and walkways are the ideal watercraft management network, providing watercraft management network, providing dry-docking, walk-around access at the water level, and a safe space to board your watercraft.

Our docks are manufactured from low-density polyethylene that will not damage the finish on any boat or PWC.

They are a uniquely engineered design that forms chambers which displace water and trap air for buoyancy and are not filled with any substance.



































### JETSKI SUDE





























### PUBLIC FACILITY







































The exceptional durability of our products make our floating dock an ideal choice. Compared to the 2 or 3 aluminum, steel or wooden docks that would have been bought during the life span of a Park Dock's floating dock. Aluminum requires a lot of energy to produce and wood is a natural resource that requires many years to regenerate. Wood also has to be protected every year with highly-polluting chemicals.

Increasing number of docks that are destroyed and replaced every year by extreme weather conditions. D&B docks can resist the most severe weather conditions in the world!















## **WATER PARK**































### **WALK WAY**