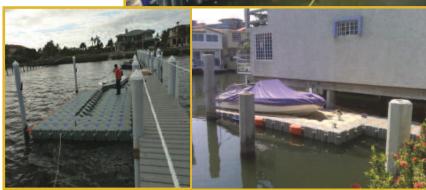

#### ■ Watercraft docking system

- Anchoring / mooring watercrafts
- . Pier construction platform
- . Temporary bridge

Our docks are manufactured from low-density polyethylene that will not damage the finish on any boat or PWC.

They are a uniquely engineered design that forms chambers which displace water and trap air for buoyancy and are not filled with any substance.