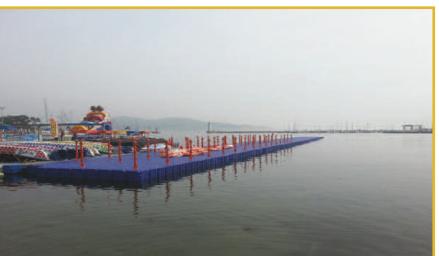

### PUBLIC FACILITY

The exceptional durability of our products make our floating dock an ideal choice. Compared to the 2 or 3 aluminum, steel or wooden docks that would have been bought during the life span of a Park Dock's floating dock. Aluminum requires a lot of energy to produce and wood is a natural resource that requires many years to regenerate. Wood also has to be protected every year with highly-polluting chemicals.