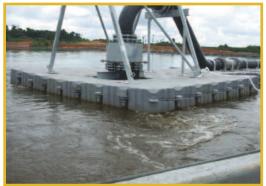

#### ₽ 산업용 작업시설

- 동력 바지선, 준설선

- 물막이 경계

· 폐수 · 하수처리 및 수질관리 시설

· 교각 · 댐 · 구조물 등에 대한

수상 작업용 플랫폼

#### ♣ Industrial work area

- . Marine oil field platform
- . Power plant, dredging system
- . Flood control barrage
- . Sewage and water treatment system
- . Pier, dam and other safety measure platforms