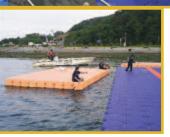

₽ 군사·해안경비·소방 시설

- 조난, 좌초선박 등의
- 소규모 도하용 부교, 뗏목
- 인명구조용 플랫폼

▼ 철인3종경기 해상 경기장 20M X 60M(5,000EA)

해상 훈련장

Park dock's modular dock sections can easily be configured to meet your needs.

Floating docks and walkways are the ideal watercraft management network, providing watercraft management network, providing dry-docking, walk-around access at the water level, and a safe space to board your watercraft.

Our docks are manufactured from low-density polyethylene that will not damage the finish on any boat or PWC.

They are a uniquely engineered design that forms chambers which displace water and trap air for buoyancy and are not filled with any substance.