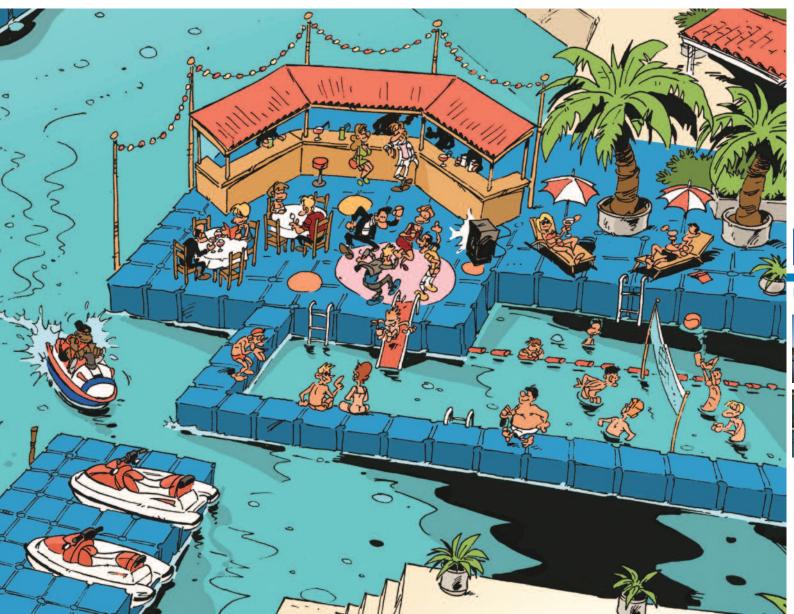

#### ♣ Leisure sports / Resorts

- Marine structures for various resorts
- . Aquatic performance, convention, service facilities
- . Small rafting island
- . Floating fishing platform
- . Mooring structure for jet skis, kayaks, and other small boats
- . Water sports platform

## **WATER PARK**