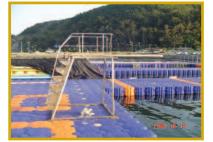

ACILITY







































The exceptional durability of our products make our floating dock an ideal choice. Compared to the 2 or 3 aluminum, steel or wooden docks that would have been bought during the life span of a Park Dock's floating dock. Aluminum requires a lot of energy to produce and wood is a natural resource that requires many years to regenerate. Wood also has to be protected every year with highly-polluting chemicals.

Increasing number of docks that are destroyed and replaced every year by extreme weather conditions. D&B docks can resist the most severe weather conditions in the world!















## **WATER PARK**































### **WALK WAY**