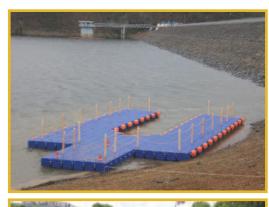

#### ■ Watercraft docking system

- Anchoring / mooring watercrafts
- . Pier construction platform
- . Temporary bridge

₽ 군사·해안경비·소방 시설

- 조난, 좌초선박 등의
- 소규모 도하용 부교, 뗏목
- 인명구조용 플랫폼

▼ 철인3종경기 해상 경기장 20M X 60M(5,000EA)

해상 훈련장

Park dock's modular dock sections can easily be configured to meet your needs.

Floating docks and walkways are the ideal watercraft management network, providing watercraft management network, providing dry-docking, walk-around access at the water level, and a safe space to board your watercraft.