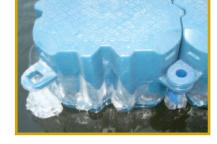

### MAIN PARTS

Main Cube

- 규격 500x500x400mm(±3%)
- 중량 **6.6**Kg(±3%)
- 부력 97.5Kg / Cube
- 소재 recyclable PE compound
- Slider

- 규격 1000x500x**270**mm
- 량 11.0Kg(±3%)
- 력 130Kg / Slider
- Center Pin

- 규격 180x240mm(±3%)
- 등량 0.68Kg(±3%)
- Bolt / Nut / Spacer

Our docks are manufactured from low-density polyethylene that will not damage the finish on any boat or PWC.

They are a uniquely engineered design that forms chambers which displace water and trap air for buoyancy and are not filled with any substance.