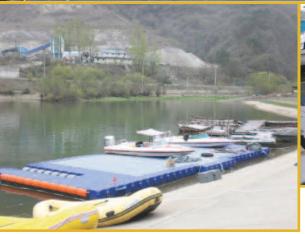

#### ♣ Leisure sports / Resorts

- Marine structures for various resorts
- . Aquatic performance, convention, service facilities
- . Small rafting island
- . Floating fishing platform
- . Mooring structure for jet skis, kayaks, and other small boats
- . Water sports platform

### PUBLIC FACILITY

The exceptional durability of our products make our floating dock an ideal choice. Compared to the 2 or 3 aluminum, steel or wooden docks that would have been bought during the life span of a Park Dock's floating dock. Aluminum requires a lot of energy to produce and wood is a natural resource that requires many years to regenerate. Wood also has to be protected every year with highly-polluting chemicals.