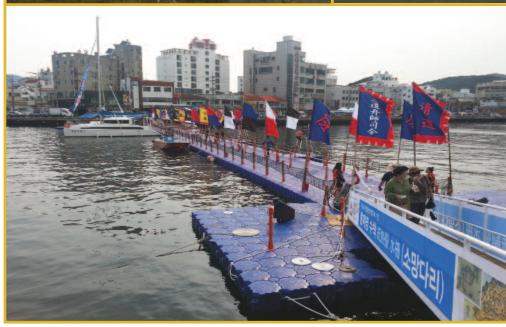

### PARKDOCK Evolutional Marine-Floating System you've ever desired

₽ 해상 운송수단의 정박, 계류 시설

요트 · 모터보트 · 제트스키 등 해상 운송수단의 계류 시설 부두 작업용 플랫폼 • 가설교

• 수상 낚시터 • 수상 스포츠 플랫폼 □ 레저 시설 · 각종 리조트의 해상 시설

· 수상 공연 연회 서비스 시설 · 제트스키 · 카약 · 조정 계류 시설 🚃

• 소평 래프팅 플랫폼 • 경주용 레인, 경기용 시설

**과 해안 양식장 시설** - 다양한 면적의 양식장 가두리 구조물 •해상 간이도로 •양식장 작업용 플랫폼

수상조립식계류시스템

Park dock's high quality plastic system boasts an exceptional lifespan, a high resistance to the most severe weather conditions and is relatively maintenance-free.

- 선박의 정박, 계류 시설

- 헬리콥터 이창륙장
- 임시 해로 표시, 수상 경계 표시