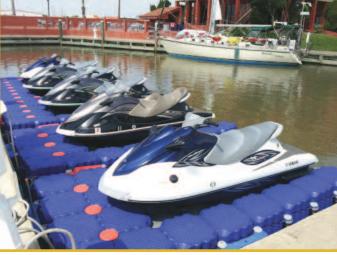

### JETSKI SUDE

#### ♣ Leisure sports / Resorts

- Marine structures for various resorts
- . Aquatic performance, convention, service facilities
- . Small rafting island
- . Floating fishing platform
- . Mooring structure for jet skis, kayaks, and other small boats
- . Water sports platform