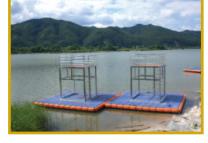

### PUBLIC FACILITY

The exceptional durability of our products make our floating dock an ideal choice. Compared to the 2 or 3 aluminum, steel or wooden docks that would have been bought during the life span of a Park Dock's floating dock. Aluminum requires a lot of energy to produce and wood is a natural resource that requires many years to regenerate. Wood also has to be protected every year with highly-polluting chemicals.