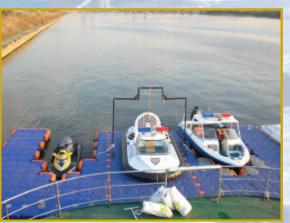

resorts
- . Aquatic performance, convention, service facilities
- . Small rafting island
- . Floating fishing platform
- . Mooring structure for jet skis, kayaks, and other small boats
- . Water sports platform

#### ₽ Ocean farm

- Various sizes of marine farm peripheral structures
- . Work platform
- . Marine farm platform

#### A Military, Coast Guard, Fire Department, etc.

- . Anchoring / mooring structure for vessels
- . Small pontoon for river crossing, rafts
- . Heliport
- . Lifeguard platform
- Rescue platform for ships and shipwrecks
- . Temporary sea route and warning signs

#### ♣ Industrial work area

- . Marine oil field platform
- . Power plant, dredging system
- . Flood control barrage
- . Sewage and water treatment system
- . Pier, dam and other safety measure platforms



₽ 군사·해안경비·소방 시설

- 조난, 좌초선박 등의
- 소규모 도하용 부교, 뗏목
- 인명구조용 플랫폼

▼ 철인3종경기 해상 경기장 20M X 60M(5,000EA)







해상 훈련장







Park dock's modular dock sections can easily be configured to meet your needs.

Floating docks and walkways are the ideal watercraft management network, providing watercraft management network, providing dry-docking, walk-around access at the water level, and a safe space to board your watercraft.

Our docks are manufactured from low-density polyethylene that will not damage the finish on any boat or PWC.

They are a uniquely engineered design that forms chambers which displace water and trap air for buoyancy and are not filled with any substance.



































### JETSKI SUDE





























### PUBLIC FACILITY